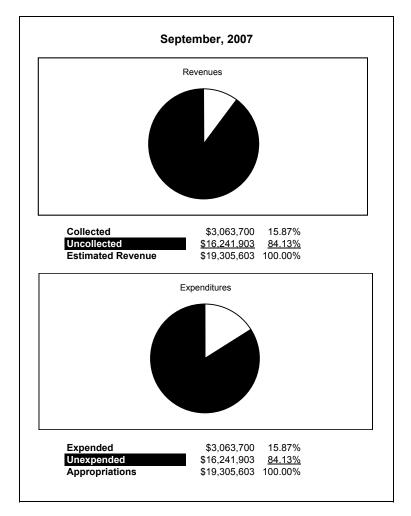

|                                                          |         | Special Revenue |               |              |                |              |                     |                     |  |  |
|----------------------------------------------------------|---------|-----------------|---------------|--------------|----------------|--------------|---------------------|---------------------|--|--|
| The School District of Sarasota County, FL               |         |                 |               |              |                |              |                     |                     |  |  |
| Revenue & Expenditures - Budget And Actual               | Account | Budgeted        | Amounts       | Actual       | Percentage of  | Prior YTD    | Differnece          | %                   |  |  |
| September 30, 2007                                       | Number  | Original        | Current       | Amounts      | Current Budget | Actual       | Increase/(Decrease) | Increase/(Decrease) |  |  |
| REVENUES                                                 |         |                 |               |              |                |              |                     |                     |  |  |
| Federal Direct                                           | 3100    | 511,781.00      | 511,781.00    | 81,176.26    | 15.86%         | 47,607.41    | 33,568.85           | 70.51%              |  |  |
| Federal Through State                                    | 3200    | 18,360,356.00   | 18,360,356.00 | 2,857,996.11 | 15.57%         | 2,732,451.86 | 125,544.25          | 4.59%               |  |  |
| State Sources                                            | 3300    |                 |               |              |                |              |                     |                     |  |  |
| Local Sources                                            | 3400    | 433,466.00      | 433,466.00    | 124,528.04   | 28.73%         | 165,827.94   | (41,299.90)         | -24.91%             |  |  |
| Total Revenues                                           |         | 19,305,603.00   | 19,305,603.00 | 3,063,700.41 | 15.87%         | 2,945,887.21 | 117,813.20          | 4.00%               |  |  |
| EXPENDITURES                                             |         |                 |               |              |                |              |                     |                     |  |  |
| Current:                                                 |         |                 |               |              |                |              |                     |                     |  |  |
| Instruction                                              | 5000    | 10,617,578.00   | 10,617,578.00 | 2,123,152.94 | 20.00%         | 1,822,581.53 | 300,571.41          | 16.49%              |  |  |
| Pupil Personnel Services                                 | 6100    | 2,878,565.00    | 2,878,565.00  | 359,308.02   | 12.48%         | 338,472.98   | 20,835.04           | 6.16%               |  |  |
| Instructional Media Services                             | 6200    | 23,050.00       | 23,050.00     | 18,946.16    | 82.20%         | 71.68        | 18,874.48           | 26331.58%           |  |  |
| Instruction and Curriculum Development Services          | 6300    | 1,703,540.00    | 1,703,540.00  | 168,830.98   | 9.91%          | 312,448.22   | (143,617.24)        | -45.97%             |  |  |
| Instructional Staff Training Services                    | 6400    | 2,644,326.00    | 2,644,326.00  | 296,196.32   | 11.20%         | 253,751.17   | 42,445.15           | 16.73%              |  |  |
| Instruction Related Technolgy                            | 6500    |                 |               |              |                |              | 0.00                |                     |  |  |
| Board                                                    | 7100    |                 |               |              |                |              | 0.00                |                     |  |  |
| General Administration                                   | 7200    | 674,894.00      | 674,894.00    | 49,064.28    | 7.27%          | 90,551.21    | (41,486.93)         | -45.82%             |  |  |
| School Administration                                    | 7300    |                 |               |              |                | 23,919.70    | (23,919.70)         | -100.00%            |  |  |
| Facilities Acquisition and Construction                  | 7410    | 103,127.00      | 103,127.00    | 13,464.01    | 13.06%         | 46,803.61    | (33,339.60)         | -71.23%             |  |  |
| Fiscal Services                                          | 7500    |                 |               |              |                | 1,000.00     | (1,000.00)          |                     |  |  |
| Food Services                                            | 7600    |                 |               |              |                |              |                     |                     |  |  |
| Central Services                                         | 7700    |                 | 0.00          | 989.02       |                | 6,883.70     | (5,894.68)          | -85.63%             |  |  |
| Pupil Transportation Services                            | 7800    | 483,167.00      | 483,167.00    |              | 0.00%          |              | 0.00                |                     |  |  |
| Operation of Plant                                       | 7900    |                 |               | 211.25       |                | 10,033.24    | (9,821.99)          |                     |  |  |
| Maintenance of Plant                                     | 8100    |                 |               |              |                |              |                     |                     |  |  |
| Administrative Tech Services                             | 8200    |                 |               |              |                |              |                     |                     |  |  |
| Community Services                                       | 9100    | 177,356.00      | 177,356.00    | 33,537.43    | 18.91%         | 39,370.17    | (5,832.74)          | -14.82%             |  |  |
| Debt Service                                             | 9200    |                 |               |              |                |              |                     |                     |  |  |
| Total Expenditures                                       |         | 19,305,603.00   | 19,305,603.00 | 3,063,700.41 | 15.87%         | 2,945,887.21 | 117,813.20          | 4.00%               |  |  |
| Excess (Deficiency) of Revenues Over (Under) Expenditure | s       | 0.00            | 0.00          | 0.00         |                | 0.00         | 0.00                |                     |  |  |
| OTHER FINANCING SOURCES (USES)                           |         |                 |               |              |                |              |                     |                     |  |  |
| Long-term Debt Proceeds & Sales of Capital Assets        | 3700    |                 |               |              |                |              |                     |                     |  |  |
| Transfers In                                             | 3600    |                 |               |              |                |              |                     |                     |  |  |
| Transfers Out                                            | 9700    |                 |               |              |                |              |                     |                     |  |  |
| Total Other Financing Sources (Uses)                     |         | 0.00            | 0.00          | 0.00         |                | 0.00         | 0.00                |                     |  |  |
| Net Change in Fund Balances                              |         | 0.00            | 0.00          | 0.00         |                | 0.00         | 0.00                |                     |  |  |
| Fund Balances, Prior Year                                | 2800    | 0.00            | 0.00          | 0.00         |                | 0.00         | 0.00                |                     |  |  |
| Adjustment to Fund Balances                              | 2891    |                 |               |              |                |              |                     |                     |  |  |
| Fund Balances, Current Year                              | 2700    | 0.00            | 0.00          | 0.00         |                | 0.00         | 0.00                |                     |  |  |