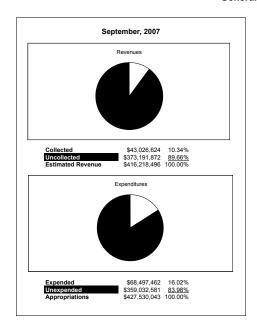

|                                                           |         | General Fund    |                 |                 |                |                 |                     |                     |
|-----------------------------------------------------------|---------|-----------------|-----------------|-----------------|----------------|-----------------|---------------------|---------------------|
| The School District of Sarasota County, FL                |         |                 |                 |                 |                |                 |                     |                     |
| Revenue & Expenditures - Budget And Actual                | Account | 0               | Amounts         | Actual          | Percentage of  | Prior YTD       | Differnece          | %                   |
| September 30, 2007                                        | Number  | Original        | Current         | Amounts         | Current Budget | Actual          | Increase/(Decrease) | Increase/(Decrease) |
| REVENUES                                                  |         |                 |                 |                 |                |                 |                     |                     |
| Federal Direct                                            | 3100    | 2,097,378.00    | 2,097,378.00    | 42,844.92       | 2.04%          | 70,480.85       | (27,635.93)         | -39.21%             |
| Federal Through State                                     | 3200    |                 |                 | 76,960.29       |                | 140,543.23      | (63,582.94)         | -45.24%             |
| State Sources                                             | 3300    | 97,225,568.00   | 97,225,568.00   | 41,208,928.53   | 42.38%         | 39,547,428.40   | 1,661,500.13        | 4.20%               |
| Local Sources                                             | 3400    | 316,895,550.00  | 316,895,550.00  | 1,697,890.73    | 0.54%          | 1,293,024.42    | 404,866.31          | 31.31%              |
| Total Revenues                                            |         | 416,218,496.00  | 416,218,496.00  | 43,026,624.47   | 10.34%         | 41,051,476.90   | 1,975,147.57        | 4.81%               |
| EXPENDITURES                                              |         |                 |                 |                 |                |                 |                     |                     |
| Current:                                                  |         |                 |                 |                 |                |                 |                     |                     |
| Instruction                                               | 5000    | 263,004,801.00  | 263,004,801.00  | 39,042,934.82   | 14.84%         | 42,115,298.89   | (3,072,364.07)      | -7.30%              |
| Pupil Personnel Services                                  | 6100    | 28,411,403.00   | 28,411,403.00   | 4,434,774.50    | 15.61%         | 4,802,075.28    | (367,300.78)        | -7.65%              |
| Instructional Media Services                              | 6200    | 6,539,354.00    | 6,539,354.00    | 1,095,606.67    | 16.75%         | 981,259.29      | 114,347.38          | 11.65%              |
| Instruction and Curriculum Development Services           | 6300    | 7,037,863.00    | 7,037,863.00    | 817,436.79      | 11.61%         | 916,925.74      | (99,488.95)         | -10.85%             |
| Instructional Staff Training Services                     | 6400    | 7,689,141.00    | 7,689,141.00    | 856,332.20      | 11.14%         | 374,899.55      | 481,432.65          | 128.42%             |
| Instruction Related Technolgy                             | 6500    | 6,479,374.00    | 6,479,374.00    | 1,147,940.40    | 17.72%         | 991,363.04      | 156,577.36          | 15.79%              |
| Board                                                     | 7100    | 1,042,305.00    | 1,042,305.00    | 306,108.93      | 29.37%         | 145,549.30      | 160,559.63          | 110.31%             |
| General Administration                                    | 7200    | 2,840,727.00    | 2,840,727.00    | 523,620.22      | 18.43%         | 593,707.63      | (70,087.41)         | -11.81%             |
| School Administration                                     | 7300    | 19,533,594.00   | 19,533,594.00   | 3,990,509.45    | 20.43%         | 3,767,586.16    | 222,923.29          | 5.92%               |
| Facilities Acquisition and Construction                   | 7410    | 22,521.00       | 22,521.00       |                 | 0.00%          |                 | 0.00                |                     |
| Fiscal Services                                           | 7500    | 2,296,121.00    | 2,296,121.00    | 516,049.37      | 22.47%         | 479,591.25      | 36,458.12           | 7.60%               |
| Food Services                                             | 7600    | 60,083.00       | 60,083.00       |                 | 0.00%          |                 | 0.00                |                     |
| Central Services                                          | 7700    | 7,695,402.00    | 7,695,402.00    | 1,420,858.62    | 18.46%         | 1,742,658.66    | (321,800.04)        | -18.47%             |
| Pupil Transportation Services                             | 7800    | 19,005,741.00   | 19,005,741.00   | 2,589,994.01    | 13.63%         | 2,917,177.14    | (327,183.13)        | -11.22%             |
| Operation of Plant                                        | 7900    | 36,357,168.00   | 36,357,168.00   | 7,622,986.35    | 20.97%         | 10,090,925.04   | (2,467,938.69)      | -24.46%             |
| Maintenance of Plant                                      | 8100    | 16,215,476.00   | 16,215,476.00   | 3,357,933.53    | 20.71%         | 3,740,739.59    | (382,806.06)        | -10.23%             |
| Administrative Tech Services                              | 8200    | 2,178,043.00    | 2,178,043.00    | 558,377.84      | 25.64%         | 587,502.78      | (29,124.94)         | -4.96%              |
| Community Services                                        | 9100    | 1,120,926.00    | 1,120,926.00    | 215,998.18      | 19.27%         | 179,130.85      | 36,867.33           | 20.58%              |
| Debt Service                                              | 9200    |                 |                 |                 |                |                 | 0.00                |                     |
| Total Expenditures                                        |         | 427,530,043.00  | 427,530,043.00  | 68,497,461.88   | 16.02%         | 74,426,390.19   | (5,928,928.31)      | -7.97%              |
| Excess (Deficiency) of Revenues Over (Under) Expenditures |         | (11,311,547.00) | (11,311,547.00) | (25,470,837.41) | 225.18%        | (33,374,913.29) | 7,904,075.88        | -23.68%             |
| OTHER FINANCING SOURCES (USES)                            |         |                 |                 |                 |                |                 |                     |                     |
| Other Financing Sources                                   | 3700    |                 |                 | 100.00          | 100.00%        | 3,355.52        | (3,255.52)          | -97.02%             |
| Transfers In                                              | 3600    | 5,756,801.00    | 5,756,801.00    | 3,101,288.46    | 53.87%         |                 | 3,101,288.46        |                     |
| Transfers Out                                             | 9700    | (762,103.00)    | (762,103.00)    |                 | 0.00%          |                 | 0.00                | ·                   |
| <b>Total Other Financing Sources (Uses)</b>               |         | 4,994,698.00    | 4,994,698.00    | 3,101,388.46    | 62.09%         | 3,355.52        | 3,098,032.94        | 92326.46%           |
| Net Change in Fund Balances                               |         | (6,316,849.00)  | (6,316,849.00)  | (22,369,448.95) |                | (33,371,557.77) | 11,002,108.82       | -32.97%             |
| Fund Balances, Prior Year                                 | 2800    | 56,109,185.00   | 56,109,185.00   | 56,109,186.67   |                | 51,080,835.00   | 5,028,351.67        | 9.84%               |
| Adjustment to Fund Balances                               | 2891    |                 |                 |                 |                |                 |                     |                     |
| Fund Balances, Current Year                               | 2700    | 49,792,336.00   | 49,792,336.00   | 33,739,737.72   | 67.76%         | 17,709,277.23   | 16,030,460.49       | 90.52%              |