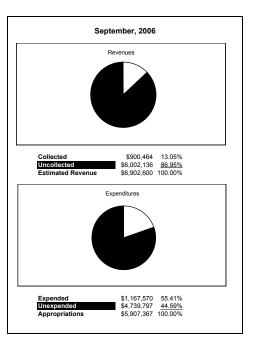

3.70%               |
| Net Assets, Prior Year                                    | 2800    | 11,826,941.00         | 11,826,941.00 | 11,826,940.87 |                | 11,120,738.00 | 706,202.87          | 6.35%               |
| Adjustment to Net Assets                                  | 2891    | , ,                   | , ,           | , ,           |                | , ,           | ,                   |                     |
| Net Assets, Current Year                                  | 2700    | 13,095,401.00         | 13,095,401.00 | 11,549,946.59 |                | 10,853,631.94 | 696,314.65          | 6.42%               |

### **General Fund**





#### **General Fund**



# **Special Revenue Fund**





### Food Service Fund





## Food Service Fund



## Internal Service Fund





### **Internal Service Fund**