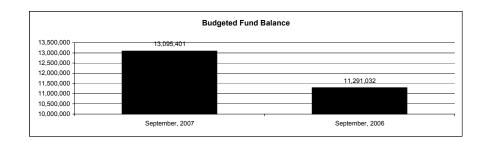

s, Prior Year                                    | 2800    | 11,826,941.00         | 11,826,941.00 | 11,826,940.87 |                | 11,120,738.00 | 706,202.87          | 6.35%               |
| Adjustment to Net Assets                                  | 2891    | , ,                   | , ,           | , ,           |                | , ,           | ,                   |                     |
| Net Assets, Current Year                                  | 2700    | 13,095,401.00         | 13,095,401.00 | 11,549,946.59 |                | 10,853,631.94 | 696,314.65          | 6.42%               |

### **General Fund**





#### **General Fund**



# **Special Revenue Fund**





### Food Service Fund





## Food Service Fund



## Internal Service Fund





### **Internal Service Fund**