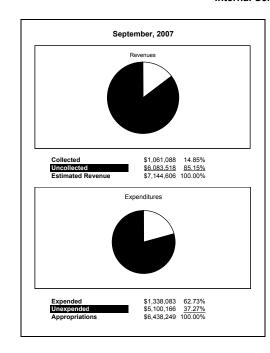

|                                                           |         | Internal Service Fund |               |               |                |               |                     |                     |
|-----------------------------------------------------------|---------|-----------------------|---------------|---------------|----------------|---------------|---------------------|---------------------|
| The School District of Sarasota County, FL                |         |                       |               |               |                |               |                     |                     |
| Revenue & Expenditures - Budget And Actual                | Account | Budgeted              | Amounts       | Actual        | Percentage of  | Prior YTD     | Differnece          | %                   |
| September 30, 2007                                        | Number  | Original              | Current       | Amounts       | Current Budget | Actual        | Increase/(Decrease) | Increase/(Decrease) |
| REVENUES                                                  |         |                       |               |               |                |               |                     |                     |
| Federal Direct                                            | 3100    |                       |               |               |                |               |                     |                     |
| Federal Through State                                     | 3200    |                       |               |               |                |               |                     |                     |
| State Sources                                             | 3300    |                       |               |               |                |               |                     |                     |
| Local Sources                                             | 3400    | 7,144,606.00          | 7,144,606.00  | 1,061,088.34  | 14.85%         | 900,464.38    | 160,623.96          | 17.84%              |
| Total Revenues                                            |         | 7,144,606.00          | 7,144,606.00  | 1,061,088.34  | 14.85%         | 900,464.38    | 160,623.96          | 17.84%              |
| EXPENDITURES                                              |         |                       |               |               |                |               |                     |                     |
| Current:                                                  |         |                       |               |               |                |               |                     |                     |
| Instruction                                               | 5000    |                       |               |               |                |               |                     |                     |
| Pupil Personnel Services                                  | 6100    |                       |               |               |                |               |                     |                     |
| Instructional Media Services                              | 6200    | -                     |               |               |                | -             |                     |                     |
| Instruction and Curriculum Development Services           | 6300    |                       |               |               |                |               |                     |                     |
| Instructional Staff Training Services                     | 6400    |                       |               |               |                |               |                     |                     |
| Instruction Related Technolgy                             | 6500    |                       |               |               |                |               |                     |                     |
| Board                                                     | 7100    |                       |               |               |                |               |                     |                     |
| General Administration                                    | 7200    |                       |               |               |                |               |                     |                     |
| School Administration                                     | 7300    |                       |               |               |                |               |                     |                     |
| Facilities Acquisition and Construction                   | 7410    |                       |               |               |                |               |                     |                     |
| Fiscal Services                                           | 7500    |                       |               |               |                |               |                     |                     |
| Food Services                                             | 7600    |                       |               |               |                |               |                     |                     |
| Central Services                                          | 7700    | 6,438,249.00          | 6,438,249.00  | 1,338,082.62  | 20.78%         | 1,167,570.44  | 170,512.18          | 14.60%              |
| Pupil Transportation Services                             | 7800    |                       |               |               |                |               |                     |                     |
| Operation of Plant                                        | 7900    |                       |               |               |                |               |                     |                     |
| Maintenance of Plant                                      | 8100    |                       |               |               |                |               |                     |                     |
| Administrative Tech Services                              | 8200    |                       |               |               |                |               |                     |                     |
| Community Services                                        | 9100    |                       |               |               |                |               |                     |                     |
| Debt Service                                              | 9200    |                       |               |               |                |               |                     |                     |
| Total Expenditures                                        |         | 6,438,249.00          | 6,438,249.00  | 1,338,082.62  | 20.78%         | 1,167,570.44  | 170,512.18          | 14.60%              |
| Excess (Deficiency) of Revenues Over (Under) Expenditures | 3       | 706,357.00            | 706,357.00    | (276,994.28)  | -39.21%        | (267,106.06)  | (9,888.22)          | 3.70%               |
| OTHER FINANCING SOURCES (USES)                            |         |                       |               |               |                |               |                     |                     |
| Long-term Debt Proceeds & Sales of Capital Assets         | 3700    |                       |               |               |                |               |                     |                     |
| Transfers In                                              | 3600    | 562,103.00            | 562,103.00    | 0.00          |                | 0.00          | 0.00                |                     |
| Transfers Out                                             | 9700    | ŕ                     | ŕ             |               |                |               |                     |                     |
| Total Other Financing Sources (Uses)                      |         | 562,103.00            | 562,103.00    | 0.00          |                | 0.00          | 0.00                |                     |
| Change in Net Assets                                      |         | 1,268,460.00          | 1,268,460.00  | (276,994.28)  |                | (267,106.06)  | (9,888.22)          | 3.70%               |
| Net Assets, Prior Year                                    | 2800    | 11,826,941.00         | 11,826,941.00 | 11,826,940.87 |                | 11,120,738.00 | 706,202.87          | 6.35%               |
| Adjustment to Net Assets                                  | 2891    | , ,                   | , ,           | , ,           |                | , ,           | ,                   |                     |
| Net Assets, Current Year                                  | 2700    | 13,095,401.00         | 13,095,401.00 | 11,549,946.59 |                | 10,853,631.94 | 696,314.65          | 6.42%               |