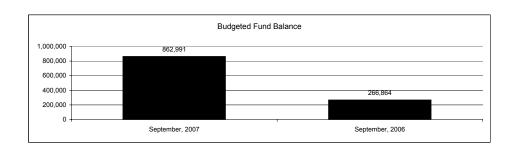

|                                                          | Food Service |               |               |              |                |               |                     |                     |  |
|----------------------------------------------------------|--------------|---------------|---------------|--------------|----------------|---------------|---------------------|---------------------|--|
| The School District of Sarasota County, FL               |              |               |               |              |                |               |                     |                     |  |
| Revenue & Expenditures - Budget And Actual               | Account      | Budgeted      |               | Actual       | Percentage of  | Prior YTD     | Differnece          | %                   |  |
| September 30, 2007                                       | Number       | Original      | Current       | Amounts      | Current Budget | Actual        | Increase/(Decrease) | Increase/(Decrease) |  |
| REVENUES                                                 |              |               |               |              |                |               |                     |                     |  |
| Federal Direct                                           | 3100         |               |               |              |                |               |                     |                     |  |
| Federal Through State                                    | 3200         | 6,867,291.00  | 6,867,291.00  | 1,345,955.04 | 19.60%         | 1,403,226.98  | (57,271.94)         | -4.08%              |  |
| State Sources                                            | 3300         | 188,663.00    | 188,663.00    | 36,207.40    | 19.19%         | 31,455.60     | 4,751.80            | 15.11%              |  |
| Local Sources                                            | 3400         | 9,747,294.00  | 9,747,294.00  | 1,607,761.16 | 16.49%         | 2,097,169.13  | (489,407.97)        | -23.34%             |  |
| Total Revenues                                           |              | 16,803,248.00 | 16,803,248.00 | 2,989,923.60 | 17.79%         | 3,531,851.71  | (541,928.11)        | -15.34%             |  |
| EXPENDITURES                                             |              |               |               |              |                |               |                     |                     |  |
| Current:                                                 |              |               |               |              |                |               |                     |                     |  |
| Instruction                                              | 5000         |               |               |              |                |               |                     |                     |  |
| Pupil Personnel Services                                 | 6100         |               |               |              |                |               |                     |                     |  |
| Instructional Media Services                             | 6200         |               |               |              |                |               |                     |                     |  |
| Instruction and Curriculum Development Services          | 6300         |               |               |              |                |               |                     |                     |  |
| Instructional Staff Training Services                    | 6400         |               |               |              |                |               |                     |                     |  |
| Instruction Related Technolgy                            | 6500         |               |               |              |                |               |                     |                     |  |
| Board                                                    | 7100         |               |               |              |                |               |                     |                     |  |
| General Administration                                   | 7200         |               |               |              |                |               |                     |                     |  |
| School Administration                                    | 7300         |               |               |              |                |               |                     |                     |  |
| Facilities Acquisition and Construction                  | 7410         |               |               |              |                |               |                     |                     |  |
| Fiscal Services                                          | 7500         |               |               |              |                |               |                     |                     |  |
| Food Services                                            | 7600         | 15,994,500.00 | 15,994,500.00 | 2,676,986.55 | 16.74%         | 2,645,433.97  | 31,552.58           | 1.19%               |  |
| Central Services                                         | 7700         | , ,           | , ,           | , ,          |                | , ,           | Ź                   |                     |  |
| Pupil Transportation Services                            | 7800         |               |               |              |                |               |                     |                     |  |
| Operation of Plant                                       | 7900         |               |               |              |                |               |                     |                     |  |
| Maintenance of Plant                                     | 8100         |               |               |              |                |               |                     |                     |  |
| Administrative Tech Services                             | 8200         |               |               |              |                |               |                     |                     |  |
| Community Services                                       | 9100         |               |               |              |                |               |                     |                     |  |
| Debt Service                                             | 9200         |               |               |              |                |               |                     |                     |  |
| Total Expenditures                                       |              | 15,994,500.00 | 15,994,500.00 | 2,676,986.55 | 16.74%         | 2,645,433.97  | 31,552.58           | 1.19%               |  |
| Excess (Deficiency) of Revenues Over (Under) Expenditure | s            | 808,748.00    | 808,748.00    | 312,937.05   | 38.69%         | 886,417.74    | (573,480.69)        | -64.70%             |  |
| OTHER FINANCING SOURCES (USES)                           |              | ,             | ,             | ,            |                | , , , , , , , | ( , )               |                     |  |
| Long-term Debt Proceeds & Sales of Capital Assets        | 3700         |               |               |              |                |               | 0.00                |                     |  |
| Transfers In                                             | 3600         |               |               |              |                |               | 0.00                |                     |  |
| Transfers Out                                            | 9700         | (575,000.00)  | (575,000.00)  | (115,000.00) | 20.00%         |               | (115,000.00)        |                     |  |
| Total Other Financing Sources (Uses)                     | 7.00         | (575,000.00)  | (575,000.00)  | (115,000.00) | 20.00%         | 0.00          | (115,000.00)        |                     |  |
| Net Change in Fund Balances                              | 1            | 233,748.00    | 233,748.00    | 197,937.05   | 20.0070        | 886,417.74    | (688,480.69)        | -77.67%             |  |
| Fund Balances, Prior Year                                | 2800         | 629,243.00    | 629,243.00    | 629,243.74   |                | 955.725.71    | (326,481.97)        | -34.16%             |  |
| Adjustment to Fund Balances                              | 2891         | 027,273.00    | 027,243.00    | 027,243.74   |                | 755,125.71    | (320,701.77)        | -34.10/0            |  |
| Fund Balances, Current Year                              | 2700         | 862,991.00    | 862,991.00    | 827.180.79   |                | 1.842.143.45  | (1,014,962.66)      | -55.10%             |  |