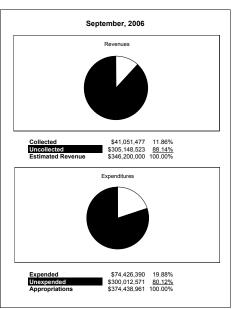

|                                                           |         | General Fund    |                 |                 |                |                 |                     |                     |
|-----------------------------------------------------------|---------|-----------------|-----------------|-----------------|----------------|-----------------|---------------------|---------------------|
| The School District of Sarasota County, FL                |         |                 |                 |                 |                |                 |                     |                     |
| Revenue & Expenditures - Budget And Actual                | Account | 0               | Amounts         | Actual          | Percentage of  | Prior YTD       | Differnece          | %                   |
| September 30, 2007                                        | Number  | Original        | Current         | Amounts         | Current Budget | Actual          | Increase/(Decrease) | Increase/(Decrease) |
| REVENUES                                                  |         |                 |                 |                 |                |                 |                     |                     |
| Federal Direct                                            | 3100    | 2,097,378.00    | 2,097,378.00    | 42,844.92       | 2.04%          | 70,480.85       | (27,635.93)         | -39.21%             |
| Federal Through State                                     | 3200    |                 |                 | 76,960.29       |                | 140,543.23      | (63,582.94)         | -45.24%             |
| State Sources                                             | 3300    | 97,225,568.00   | 97,225,568.00   | 41,208,928.53   | 42.38%         | 39,547,428.40   | 1,661,500.13        | 4.20%               |
| Local Sources                                             | 3400    | 316,895,550.00  | 316,895,550.00  | 1,697,890.73    | 0.54%          | 1,293,024.42    | 404,866.31          | 31.31%              |
| Total Revenues                                            |         | 416,218,496.00  | 416,218,496.00  | 43,026,624.47   | 10.34%         | 41,051,476.90   | 1,975,147.57        | 4.81%               |
| EXPENDITURES                                              |         |                 |                 |                 |                |                 |                     |                     |
| Current:                                                  |         |                 |                 |                 |                |                 |                     |                     |
| Instruction                                               | 5000    | 263,004,801.00  | 263,004,801.00  | 39,042,934.82   | 14.84%         | 42,115,298.89   | (3,072,364.07)      | -7.30%              |
| Pupil Personnel Services                                  | 6100    | 28,411,403.00   | 28,411,403.00   | 4,434,774.50    | 15.61%         | 4,802,075.28    | (367,300.78)        | -7.65%              |
| Instructional Media Services                              | 6200    | 6,539,354.00    | 6,539,354.00    | 1,095,606.67    | 16.75%         | 981,259.29      | 114,347.38          | 11.65%              |
| Instruction and Curriculum Development Services           | 6300    | 7,037,863.00    | 7,037,863.00    | 817,436.79      | 11.61%         | 916,925.74      | (99,488.95)         | -10.85%             |
| Instructional Staff Training Services                     | 6400    | 7,689,141.00    | 7,689,141.00    | 856,332.20      | 11.14%         | 374,899.55      | 481,432.65          | 128.42%             |
| Instruction Related Technolgy                             | 6500    | 6,479,374.00    | 6,479,374.00    | 1,147,940.40    | 17.72%         | 991,363.04      | 156,577.36          | 15.79%              |
| Board                                                     | 7100    | 1,042,305.00    | 1,042,305.00    | 306,108.93      | 29.37%         | 145,549.30      | 160,559.63          | 110.31%             |
| General Administration                                    | 7200    | 2,840,727.00    | 2,840,727.00    | 523,620.22      | 18.43%         | 593,707.63      | (70,087.41)         | -11.81%             |
| School Administration                                     | 7300    | 19,533,594.00   | 19,533,594.00   | 3,990,509.45    | 20.43%         | 3,767,586.16    | 222,923.29          | 5.92%               |
| Facilities Acquisition and Construction                   | 7410    | 22,521.00       | 22,521.00       |                 | 0.00%          |                 | 0.00                |                     |
| Fiscal Services                                           | 7500    | 2,296,121.00    | 2,296,121.00    | 516,049.37      | 22.47%         | 479,591.25      | 36,458.12           | 7.60%               |
| Food Services                                             | 7600    | 60,083.00       | 60,083.00       |                 | 0.00%          |                 | 0.00                |                     |
| Central Services                                          | 7700    | 7,695,402.00    | 7,695,402.00    | 1,420,858.62    | 18.46%         | 1,742,658.66    | (321,800.04)        | -18.47%             |
| Pupil Transportation Services                             | 7800    | 19,005,741.00   | 19,005,741.00   | 2,589,994.01    | 13.63%         | 2,917,177.14    | (327,183.13)        | -11.22%             |
| Operation of Plant                                        | 7900    | 36,357,168.00   | 36,357,168.00   | 7,622,986.35    | 20.97%         | 10,090,925.04   | (2,467,938.69)      | -24.46%             |
| Maintenance of Plant                                      | 8100    | 16,215,476.00   | 16,215,476.00   | 3,357,933.53    | 20.71%         | 3,740,739.59    | (382,806.06)        | -10.23%             |
| Administrative Tech Services                              | 8200    | 2,178,043.00    | 2,178,043.00    | 558,377.84      | 25.64%         | 587,502.78      | (29,124.94)         | -4.96%              |
| Community Services                                        | 9100    | 1,120,926.00    | 1,120,926.00    | 215,998.18      | 19.27%         | 179,130.85      | 36,867.33           | 20.58%              |
| Debt Service                                              | 9200    |                 |                 |                 |                |                 | 0.00                |                     |
| Total Expenditures                                        |         | 427,530,043.00  | 427,530,043.00  | 68,497,461.88   | 16.02%         | 74,426,390.19   | (5,928,928.31)      | -7.97%              |
| Excess (Deficiency) of Revenues Over (Under) Expenditures |         | (11,311,547.00) | (11,311,547.00) | (25,470,837.41) | 225.18%        | (33,374,913.29) | 7,904,075.88        | -23.68%             |
| OTHER FINANCING SOURCES (USES)                            |         |                 |                 |                 |                |                 |                     |                     |
| Other Financing Sources                                   | 3700    |                 |                 | 100.00          | 100.00%        | 3,355.52        | (3,255.52)          | -97.02%             |
| Transfers In                                              | 3600    | 5,756,801.00    | 5,756,801.00    | 3,101,288.46    | 53.87%         |                 | 3,101,288.46        |                     |
| Transfers Out                                             | 9700    | (762,103.00)    | (762,103.00)    |                 | 0.00%          |                 | 0.00                | ·                   |
| <b>Total Other Financing Sources (Uses)</b>               |         | 4,994,698.00    | 4,994,698.00    | 3,101,388.46    | 62.09%         | 3,355.52        | 3,098,032.94        | 92326.46%           |
| Net Change in Fund Balances                               |         | (6,316,849.00)  | (6,316,849.00)  | (22,369,448.95) |                | (33,371,557.77) | 11,002,108.82       | -32.97%             |
| Fund Balances, Prior Year                                 | 2800    | 56,109,185.00   | 56,109,185.00   | 56,109,186.67   |                | 51,080,835.00   | 5,028,351.67        | 9.84%               |
| Adjustment to Fund Balances                               | 2891    |                 |                 |                 |                |                 |                     |                     |
| Fund Balances, Current Year                               | 2700    | 49,792,336.00   | 49,792,336.00   | 33,739,737.72   | 67.76%         | 17,709,277.23   | 16,030,460.49       | 90.52%              |