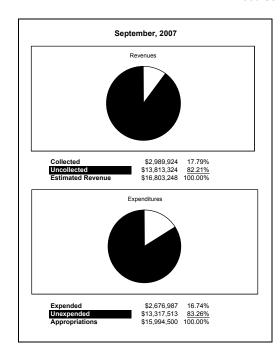

|                                                          | Food Service |               |               |              |                |               |                     |                     |  |
|----------------------------------------------------------|--------------|---------------|---------------|--------------|----------------|---------------|---------------------|---------------------|--|
| The School District of Sarasota County, FL               |              |               |               |              |                |               |                     |                     |  |
| Revenue & Expenditures - Budget And Actual               | Account      | Budgeted      |               | Actual       | Percentage of  | Prior YTD     | Differnece          | %                   |  |
| September 30, 2007                                       | Number       | Original      | Current       | Amounts      | Current Budget | Actual        | Increase/(Decrease) | Increase/(Decrease) |  |
| REVENUES                                                 |              |               |               |              |                |               |                     |                     |  |
| Federal Direct                                           | 3100         |               |               |              |                |               |                     |                     |  |
| Federal Through State                                    | 3200         | 6,867,291.00  | 6,867,291.00  | 1,345,955.04 | 19.60%         | 1,403,226.98  | (57,271.94)         | -4.08%              |  |
| State Sources                                            | 3300         | 188,663.00    | 188,663.00    | 36,207.40    | 19.19%         | 31,455.60     | 4,751.80            | 15.11%              |  |
| Local Sources                                            | 3400         | 9,747,294.00  | 9,747,294.00  | 1,607,761.16 | 16.49%         | 2,097,169.13  | (489,407.97)        | -23.34%             |  |
| Total Revenues                                           |              | 16,803,248.00 | 16,803,248.00 | 2,989,923.60 | 17.79%         | 3,531,851.71  | (541,928.11)        | -15.34%             |  |
| EXPENDITURES                                             |              |               |               |              |                |               |                     |                     |  |
| Current:                                                 |              |               |               |              |                |               |                     |                     |  |
| Instruction                                              | 5000         |               |               |              |                |               |                     |                     |  |
| Pupil Personnel Services                                 | 6100         |               |               |              |                |               |                     |                     |  |
| Instructional Media Services                             | 6200         |               |               |              |                |               |                     |                     |  |
| Instruction and Curriculum Development Services          | 6300         |               |               |              |                |               |                     |                     |  |
| Instructional Staff Training Services                    | 6400         |               |               |              |                |               |                     |                     |  |
| Instruction Related Technolgy                            | 6500         |               |               |              |                |               |                     |                     |  |
| Board                                                    | 7100         |               |               |              |                |               |                     |                     |  |
| General Administration                                   | 7200         |               |               |              |                |               |                     |                     |  |
| School Administration                                    | 7300         |               |               |              |                |               |                     |                     |  |
| Facilities Acquisition and Construction                  | 7410         |               |               |              |                |               |                     |                     |  |
| Fiscal Services                                          | 7500         |               |               |              |                |               |                     |                     |  |
| Food Services                                            | 7600         | 15,994,500.00 | 15,994,500.00 | 2,676,986.55 | 16.74%         | 2,645,433.97  | 31,552.58           | 1.19%               |  |
| Central Services                                         | 7700         | , ,           | , ,           | , ,          |                | , ,           | Ź                   |                     |  |
| Pupil Transportation Services                            | 7800         |               |               |              |                |               |                     |                     |  |
| Operation of Plant                                       | 7900         |               |               |              |                |               |                     |                     |  |
| Maintenance of Plant                                     | 8100         |               |               |              |                |               |                     |                     |  |
| Administrative Tech Services                             | 8200         |               |               |              |                |               |                     |                     |  |
| Community Services                                       | 9100         |               |               |              |                |               |                     |                     |  |
| Debt Service                                             | 9200         |               |               |              |                |               |                     |                     |  |
| Total Expenditures                                       |              | 15,994,500.00 | 15,994,500.00 | 2,676,986.55 | 16.74%         | 2,645,433.97  | 31,552.58           | 1.19%               |  |
| Excess (Deficiency) of Revenues Over (Under) Expenditure | s            | 808,748.00    | 808,748.00    | 312,937.05   | 38.69%         | 886,417.74    | (573,480.69)        | -64.70%             |  |
| OTHER FINANCING SOURCES (USES)                           |              | ,             | ,             | ,            |                | , , , , , , , | ( , )               |                     |  |
| Long-term Debt Proceeds & Sales of Capital Assets        | 3700         |               |               |              |                |               | 0.00                |                     |  |
| Transfers In                                             | 3600         |               |               |              |                |               | 0.00                |                     |  |
| Transfers Out                                            | 9700         | (575,000.00)  | (575,000.00)  | (115,000.00) | 20.00%         |               | (115,000.00)        |                     |  |
| Total Other Financing Sources (Uses)                     | 7.00         | (575,000.00)  | (575,000.00)  | (115,000.00) | 20.00%         | 0.00          | (115,000.00)        |                     |  |
| Net Change in Fund Balances                              | 1            | 233,748.00    | 233,748.00    | 197,937.05   | 20.0070        | 886,417.74    | (688,480.69)        | -77.67%             |  |
| Fund Balances, Prior Year                                | 2800         | 629,243.00    | 629,243.00    | 629,243.74   |                | 955.725.71    | (326,481.97)        | -34.16%             |  |
| Adjustment to Fund Balances                              | 2891         | 027,273.00    | 027,243.00    | 027,243.74   |                | 755,125.71    | (320,701.77)        | -34.10/0            |  |
| Fund Balances, Current Year                              | 2700         | 862,991.00    | 862,991.00    | 827.180.79   |                | 1.842.143.45  | (1,014,962.66)      | -55.10%             |  |

|                                                           |         | Internal Service Fund |               |               |                |               |                     |                     |
|-----------------------------------------------------------|---------|-----------------------|---------------|---------------|----------------|---------------|---------------------|---------------------|
| The School District of Sarasota County, FL                |         |                       |               |               |                |               |                     |                     |
| Revenue & Expenditures - Budget And Actual                | Account | Budgeted              | Amounts       | Actual        | Percentage of  | Prior YTD     | Differnece          | %                   |
| September 30, 2007                                        | Number  | Original              | Current       | Amounts       | Current Budget | Actual        | Increase/(Decrease) | Increase/(Decrease) |
| REVENUES                                                  |         |                       |               |               |                |               |                     |                     |
| Federal Direct                                            | 3100    |                       |               |               |                |               |                     |                     |
| Federal Through State                                     | 3200    |                       |               |               |                |               |                     |                     |
| State Sources                                             | 3300    |                       |               |               |                |               |                     |                     |
| Local Sources                                             | 3400    | 7,144,606.00          | 7,144,606.00  | 1,061,088.34  | 14.85%         | 900,464.38    | 160,623.96          | 17.84%              |
| Total Revenues                                            |         | 7,144,606.00          | 7,144,606.00  | 1,061,088.34  | 14.85%         | 900,464.38    | 160,623.96          | 17.84%              |
| EXPENDITURES                                              |         |                       |               |               |                |               |                     |                     |
| Current:                                                  |         |                       |               |               |                |               |                     |                     |
| Instruction                                               | 5000    |                       |               |               |                |               |                     |                     |
| Pupil Personnel Services                                  | 6100    |                       |               |               |                |               |                     |                     |
| Instructional Media Services                              | 6200    | -                     |               |               |                | -             |                     |                     |
| Instruction and Curriculum Development Services           | 6300    |                       |               |               |                |               |                     |                     |
| Instructional Staff Training Services                     | 6400    |                       |               |               |                |               |                     |                     |
| Instruction Related Technolgy                             | 6500    |                       |               |               |                |               |                     |                     |
| Board                                                     | 7100    |                       |               |               |                |               |                     |                     |
| General Administration                                    | 7200    |                       |               |               |                |               |                     |                     |
| School Administration                                     | 7300    |                       |               |               |                |               |                     |                     |
| Facilities Acquisition and Construction                   | 7410    |                       |               |               |                |               |                     |                     |
| Fiscal Services                                           | 7500    |                       |               |               |                |               |                     |                     |
| Food Services                                             | 7600    |                       |               |               |                |               |                     |                     |
| Central Services                                          | 7700    | 6,438,249.00          | 6,438,249.00  | 1,338,082.62  | 20.78%         | 1,167,570.44  | 170,512.18          | 14.60%              |
| Pupil Transportation Services                             | 7800    |                       |               |               |                |               |                     |                     |
| Operation of Plant                                        | 7900    |                       |               |               |                |               |                     |                     |
| Maintenance of Plant                                      | 8100    |                       |               |               |                |               |                     |                     |
| Administrative Tech Services                              | 8200    |                       |               |               |                |               |                     |                     |
| Community Services                                        | 9100    |                       |               |               |                |               |                     |                     |
| Debt Service                                              | 9200    |                       |               |               |                |               |                     |                     |
| Total Expenditures                                        |         | 6,438,249.00          | 6,438,249.00  | 1,338,082.62  | 20.78%         | 1,167,570.44  | 170,512.18          | 14.60%              |
| Excess (Deficiency) of Revenues Over (Under) Expenditures | 3       | 706,357.00            | 706,357.00    | (276,994.28)  | -39.21%        | (267,106.06)  | (9,888.22)          | 3.70%               |
| OTHER FINANCING SOURCES (USES)                            |         |                       |               |               |                |               |                     |                     |
| Long-term Debt Proceeds & Sales of Capital Assets         | 3700    |                       |               |               |                |               |                     |                     |
| Transfers In                                              | 3600    | 562,103.00            | 562,103.00    | 0.00          |                | 0.00          | 0.00                |                     |
| Transfers Out                                             | 9700    | ŕ                     | ŕ             |               |                |               |                     |                     |
| Total Other Financing Sources (Uses)                      |         | 562,103.00            | 562,103.00    | 0.00          |                | 0.00          | 0.00                |                     |
| Change in Net Assets                                      |         | 1,268,460.00          | 1,268,460.00  | (276,994.28)  |                | (267,106.06)  | (9,888.22)          | 3.70%               |
| Net Assets, Prior Year                                    | 2800    | 11,826,941.00         | 11,826,941.00 | 11,826,940.87 |                | 11,120,738.00 | 706,202.87          | 6.35%               |
| Adjustment to Net Assets                                  | 2891    | , ,                   | , ,           | , ,           |                | , ,           | ,                   |                     |
| Net Assets, Current Year                                  | 2700    | 13,095,401.00         | 13,095,401.00 | 11,549,946.59 |                | 10,853,631.94 | 696,314.65          | 6.42%               |