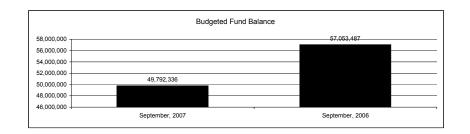

|                                                           |         | General Fund    |                 |                 |                |                 |                     |                     |
|-----------------------------------------------------------|---------|-----------------|-----------------|-----------------|----------------|-----------------|---------------------|---------------------|
| The School District of Sarasota County, FL                |         |                 |                 |                 |                |                 |                     |                     |
| Revenue & Expenditures - Budget And Actual                | Account | 0               | Amounts         | Actual          | Percentage of  | Prior YTD       | Differnece          | %                   |
| September 30, 2007                                        | Number  | Original        | Current         | Amounts         | Current Budget | Actual          | Increase/(Decrease) | Increase/(Decrease) |
| REVENUES                                                  |         |                 |                 |                 |                |                 |                     |                     |
| Federal Direct                                            | 3100    | 2,097,378.00    | 2,097,378.00    | 42,844.92       | 2.04%          | 70,480.85       | (27,635.93)         | -39.21%             |
| Federal Through State                                     | 3200    |                 |                 | 76,960.29       |                | 140,543.23      | (63,582.94)         | -45.24%             |
| State Sources                                             | 3300    | 97,225,568.00   | 97,225,568.00   | 41,208,928.53   | 42.38%         | 39,547,428.40   | 1,661,500.13        | 4.20%               |
| Local Sources                                             | 3400    | 316,895,550.00  | 316,895,550.00  | 1,697,890.73    | 0.54%          | 1,293,024.42    | 404,866.31          | 31.31%              |
| Total Revenues                                            |         | 416,218,496.00  | 416,218,496.00  | 43,026,624.47   | 10.34%         | 41,051,476.90   | 1,975,147.57        | 4.81%               |
| EXPENDITURES                                              |         |                 |                 |                 |                |                 |                     |                     |
| Current:                                                  |         |                 |                 |                 |                |                 |                     |                     |
| Instruction                                               | 5000    | 263,004,801.00  | 263,004,801.00  | 39,042,934.82   | 14.84%         | 42,115,298.89   | (3,072,364.07)      | -7.30%              |
| Pupil Personnel Services                                  | 6100    | 28,411,403.00   | 28,411,403.00   | 4,434,774.50    | 15.61%         | 4,802,075.28    | (367,300.78)        | -7.65%              |
| Instructional Media Services                              | 6200    | 6,539,354.00    | 6,539,354.00    | 1,095,606.67    | 16.75%         | 981,259.29      | 114,347.38          | 11.65%              |
| Instruction and Curriculum Development Services           | 6300    | 7,037,863.00    | 7,037,863.00    | 817,436.79      | 11.61%         | 916,925.74      | (99,488.95)         | -10.85%             |
| Instructional Staff Training Services                     | 6400    | 7,689,141.00    | 7,689,141.00    | 856,332.20      | 11.14%         | 374,899.55      | 481,432.65          | 128.42%             |
| Instruction Related Technolgy                             | 6500    | 6,479,374.00    | 6,479,374.00    | 1,147,940.40    | 17.72%         | 991,363.04      | 156,577.36          | 15.79%              |
| Board                                                     | 7100    | 1,042,305.00    | 1,042,305.00    | 306,108.93      | 29.37%         | 145,549.30      | 160,559.63          | 110.31%             |
| General Administration                                    | 7200    | 2,840,727.00    | 2,840,727.00    | 523,620.22      | 18.43%         | 593,707.63      | (70,087.41)         | -11.81%             |
| School Administration                                     | 7300    | 19,533,594.00   | 19,533,594.00   | 3,990,509.45    | 20.43%         | 3,767,586.16    | 222,923.29          | 5.92%               |
| Facilities Acquisition and Construction                   | 7410    | 22,521.00       | 22,521.00       |                 | 0.00%          |                 | 0.00                |                     |
| Fiscal Services                                           | 7500    | 2,296,121.00    | 2,296,121.00    | 516,049.37      | 22.47%         | 479,591.25      | 36,458.12           | 7.60%               |
| Food Services                                             | 7600    | 60,083.00       | 60,083.00       |                 | 0.00%          |                 | 0.00                |                     |
| Central Services                                          | 7700    | 7,695,402.00    | 7,695,402.00    | 1,420,858.62    | 18.46%         | 1,742,658.66    | (321,800.04)        | -18.47%             |
| Pupil Transportation Services                             | 7800    | 19,005,741.00   | 19,005,741.00   | 2,589,994.01    | 13.63%         | 2,917,177.14    | (327,183.13)        | -11.22%             |
| Operation of Plant                                        | 7900    | 36,357,168.00   | 36,357,168.00   | 7,622,986.35    | 20.97%         | 10,090,925.04   | (2,467,938.69)      | -24.46%             |
| Maintenance of Plant                                      | 8100    | 16,215,476.00   | 16,215,476.00   | 3,357,933.53    | 20.71%         | 3,740,739.59    | (382,806.06)        | -10.23%             |
| Administrative Tech Services                              | 8200    | 2,178,043.00    | 2,178,043.00    | 558,377.84      | 25.64%         | 587,502.78      | (29,124.94)         | -4.96%              |
| Community Services                                        | 9100    | 1,120,926.00    | 1,120,926.00    | 215,998.18      | 19.27%         | 179,130.85      | 36,867.33           | 20.58%              |
| Debt Service                                              | 9200    |                 |                 |                 |                |                 | 0.00                |                     |
| Total Expenditures                                        |         | 427,530,043.00  | 427,530,043.00  | 68,497,461.88   | 16.02%         | 74,426,390.19   | (5,928,928.31)      | -7.97%              |
| Excess (Deficiency) of Revenues Over (Under) Expenditures |         | (11,311,547.00) | (11,311,547.00) | (25,470,837.41) | 225.18%        | (33,374,913.29) | 7,904,075.88        | -23.68%             |
| OTHER FINANCING SOURCES (USES)                            |         |                 |                 |                 |                |                 |                     |                     |
| Other Financing Sources                                   | 3700    |                 |                 | 100.00          | 100.00%        | 3,355.52        | (3,255.52)          | -97.02%             |
| Transfers In                                              | 3600    | 5,756,801.00    | 5,756,801.00    | 3,101,288.46    | 53.87%         |                 | 3,101,288.46        |                     |
| Transfers Out                                             | 9700    | (762,103.00)    | (762,103.00)    |                 | 0.00%          |                 | 0.00                | ·                   |
| <b>Total Other Financing Sources (Uses)</b>               |         | 4,994,698.00    | 4,994,698.00    | 3,101,388.46    | 62.09%         | 3,355.52        | 3,098,032.94        | 92326.46%           |
| Net Change in Fund Balances                               |         | (6,316,849.00)  | (6,316,849.00)  | (22,369,448.95) |                | (33,371,557.77) | 11,002,108.82       | -32.97%             |
| Fund Balances, Prior Year                                 | 2800    | 56,109,185.00   | 56,109,185.00   | 56,109,186.67   |                | 51,080,835.00   | 5,028,351.67        | 9.84%               |
| Adjustment to Fund Balances                               | 2891    |                 |                 |                 |                |                 |                     |                     |
| Fund Balances, Current Year                               | 2700    | 49,792,336.00   | 49,792,336.00   | 33,739,737.72   | 67.76%         | 17,709,277.23   | 16,030,460.49       | 90.52%              |