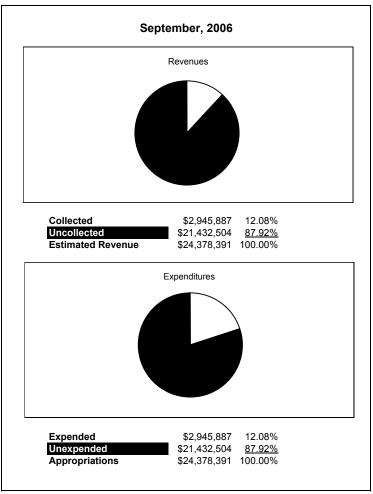

|                                                          | Food Service |               |               |              |                |               |                     |                     |  |
|----------------------------------------------------------|--------------|---------------|---------------|--------------|----------------|---------------|---------------------|---------------------|--|
| The School District of Sarasota County, FL               |              |               |               |              |                |               |                     |                     |  |
| Revenue & Expenditures - Budget And Actual               | Account      | Budgeted      |               | Actual       | Percentage of  | Prior YTD     | Differnece          | %                   |  |
| September 30, 2007                                       | Number       | Original      | Current       | Amounts      | Current Budget | Actual        | Increase/(Decrease) | Increase/(Decrease) |  |
| REVENUES                                                 |              |               |               |              |                |               |                     |                     |  |
| Federal Direct                                           | 3100         |               |               |              |                |               |                     |                     |  |
| Federal Through State                                    | 3200         | 6,867,291.00  | 6,867,291.00  | 1,345,955.04 | 19.60%         | 1,403,226.98  | (57,271.94)         | -4.08%              |  |
| State Sources                                            | 3300         | 188,663.00    | 188,663.00    | 36,207.40    | 19.19%         | 31,455.60     | 4,751.80            | 15.11%              |  |
| Local Sources                                            | 3400         | 9,747,294.00  | 9,747,294.00  | 1,607,761.16 | 16.49%         | 2,097,169.13  | (489,407.97)        | -23.34%             |  |
| Total Revenues                                           |              | 16,803,248.00 | 16,803,248.00 | 2,989,923.60 | 17.79%         | 3,531,851.71  | (541,928.11)        | -15.34%             |  |
| EXPENDITURES                                             |              |               |               |              |                |               |                     |                     |  |
| Current:                                                 |              |               |               |              |                |               |                     |                     |  |
| Instruction                                              | 5000         |               |               |              |                |               |                     |                     |  |
| Pupil Personnel Services                                 | 6100         |               |               |              |                |               |                     |                     |  |
| Instructional Media Services                             | 6200         |               |               |              |                |               |                     |                     |  |
| Instruction and Curriculum Development Services          | 6300         |               |               |              |                |               |                     |                     |  |
| Instructional Staff Training Services                    | 6400         |               |               |              |                |               |                     |                     |  |
| Instruction Related Technolgy                            | 6500         |               |               |              |                |               |                     |                     |  |
| Board                                                    | 7100         |               |               |              |                |               |                     |                     |  |
| General Administration                                   | 7200         |               |               |              |                |               |                     |                     |  |
| School Administration                                    | 7300         |               |               |              |                |               |                     |                     |  |
| Facilities Acquisition and Construction                  | 7410         |               |               |              |                |               |                     |                     |  |
| Fiscal Services                                          | 7500         |               |               |              |                |               |                     |                     |  |
| Food Services                                            | 7600         | 15,994,500.00 | 15,994,500.00 | 2,676,986.55 | 16.74%         | 2,645,433.97  | 31,552.58           | 1.19%               |  |
| Central Services                                         | 7700         | , ,           | , ,           | , ,          |                | , ,           | Ź                   |                     |  |
| Pupil Transportation Services                            | 7800         |               |               |              |                |               |                     |                     |  |
| Operation of Plant                                       | 7900         |               |               |              |                |               |                     |                     |  |
| Maintenance of Plant                                     | 8100         |               |               |              |                |               |                     |                     |  |
| Administrative Tech Services                             | 8200         |               |               |              |                |               |                     |                     |  |
| Community Services                                       | 9100         |               |               |              |                |               |                     |                     |  |
| Debt Service                                             | 9200         |               |               |              |                |               |                     |                     |  |
| Total Expenditures                                       |              | 15,994,500.00 | 15,994,500.00 | 2,676,986.55 | 16.74%         | 2,645,433.97  | 31,552.58           | 1.19%               |  |
| Excess (Deficiency) of Revenues Over (Under) Expenditure | s            | 808,748.00    | 808,748.00    | 312,937.05   | 38.69%         | 886,417.74    | (573,480.69)        | -64.70%             |  |
| OTHER FINANCING SOURCES (USES)                           |              | ,             | ,             | ,            |                | , , , , , , , | ( , )               |                     |  |
| Long-term Debt Proceeds & Sales of Capital Assets        | 3700         |               |               |              |                |               | 0.00                |                     |  |
| Transfers In                                             | 3600         |               |               |              |                |               | 0.00                |                     |  |
| Transfers Out                                            | 9700         | (575,000.00)  | (575,000.00)  | (115,000.00) | 20.00%         |               | (115,000.00)        |                     |  |
| Total Other Financing Sources (Uses)                     | 7.00         | (575,000.00)  | (575,000.00)  | (115,000.00) | 20.00%         | 0.00          | (115,000.00)        |                     |  |
| Net Change in Fund Balances                              | 1            | 233,748.00    | 233,748.00    | 197,937.05   | 20.0070        | 886,417.74    | (688,480.69)        | -77.67%             |  |
| Fund Balances, Prior Year                                | 2800         | 629,243.00    | 629,243.00    | 629,243.74   |                | 955.725.71    | (326,481.97)        | -34.16%             |  |
| Adjustment to Fund Balances                              | 2891         | 027,273.00    | 027,243.00    | 027,243.74   |                | 755,125.71    | (320,701.77)        | -34.10/0            |  |
| Fund Balances, Current Year                              | 2700         | 862,991.00    | 862,991.00    | 827.180.79   |                | 1.842.143.45  | (1,014,962.66)      | -55.10%             |  |